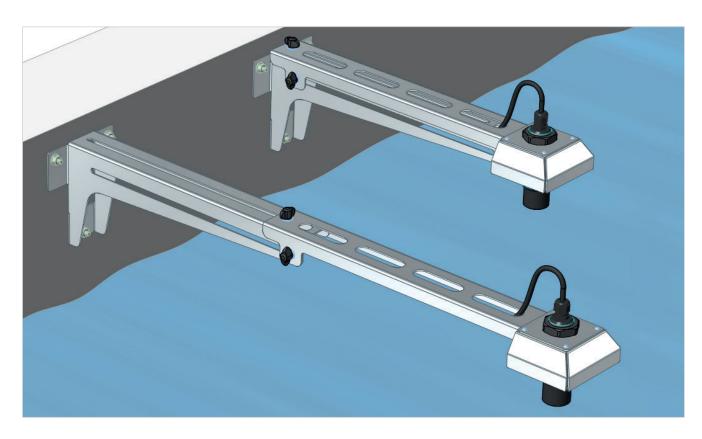

## Accessories for ultrasonic level meters ULM

- Intended for mounting of ultrasonic level meters in outdoor applications - rivers, canals, dams, or for installation in tanks with open ceilings - sumps and shafts.
- Telescopic bracket allows the level meter to be mounted in the range of 50-90 cm from the wall.
- The connecting material is part of the console bracket (except for the screws for fixing to the wall it is recommended to use 3x M8 through anchor).