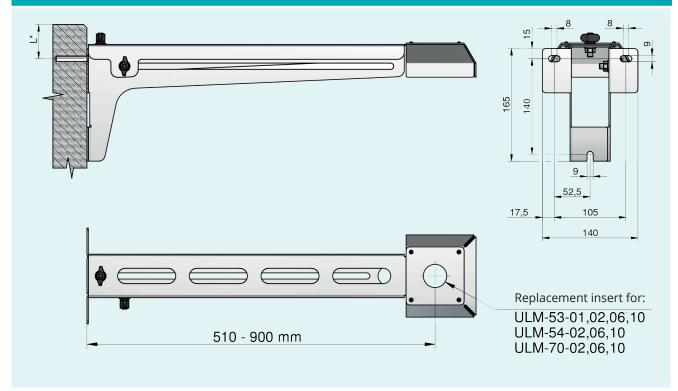

| Technical specifications |         |                                                           |  |
|--------------------------|---------|-----------------------------------------------------------|--|
| Device mounting range    |         | 510 - 900 mm                                              |  |
| Process<br>connection    | G3/4"   | ULM-53-01                                                 |  |
|                          | G1"     | ULM-53-02; ULM-54-02; ULM-54-06; ULM-<br>54-10; ULM-70-02 |  |
|                          | G1 1/2" | ULM-53-06; (ULM-54-06); ULM-70-06                         |  |
|                          | G2 1/2" | ULM-53-10; (ULM-54-10); ULM-70-10                         |  |
| Material                 |         | steel W. Nr 1.4301 (AISI 304)                             |  |
| Weight                   |         | ~ 2,1 kg                                                  |  |

## DIMENSIONS

\* The distance of the holes from the upper edge of the wall should be chosen with regard to the material and its quality.

| ORDER CODE |                                                                                                    |                                                      |  |  |
|------------|----------------------------------------------------------------------------------------------------|------------------------------------------------------|--|--|
| VKD        |                                                                                                    |                                                      |  |  |
|            | PROCES<br>G3/4                                                                                     | S CONNECTION<br>for level meter ULM-53-01            |  |  |
|            | for level meter ULM-53-01<br>for level meter ULM-53-02; ULM-54-02; ULM-54-06; ULM-54-10; ULM-70-02 |                                                      |  |  |
|            | G1 1/2                                                                                             | /2 for level meter ULM-53-06; (ULM-54-06); ULM-70-06 |  |  |
|            | G2 1/2                                                                                             | for level meter ULM-53-10; (ULM-54-10); ULM-70-10    |  |  |
|            | 1                                                                                                  |                                                      |  |  |
| VKD        | - G3/4                                                                                             | CODE EXAMPLE                                         |  |  |