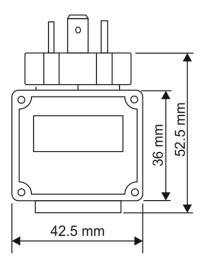

### **DIMENSIONAL DRAWING**

| TECHNICAL DATA            |                                   |
|---------------------------|-----------------------------------|
| Input signal              | 4 20 mA                           |
| Voltage drop              | < 2.5 V                           |
| Accuracy                  | 0,1 % ± 1 digit                   |
| Display                   | 4 digit, LED, height of digit 7mm |
| Ambient temperature range | -20 +70°C                         |
| Storage temperature range | -30 +85°C                         |
| Connection                | Connector acc. to DIN 43 650      |
| Housing                   | plastic ABS                       |
| Protection class          | IP65                              |
| Dimension                 | 42 x 46 x 49 mm                   |
| Weight                    | approx. 80 g                      |