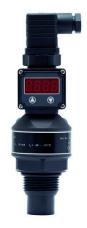

**LDU-401 process indicator** is fit for all level meters with 4 ... 20 mA with 2-wire technique. Customer can use the two buttons to program the zero point, span, decimal point, damping and alarm point etc. Over or under range are displayed as a message. The integrated smart diagnostic system continuously monitors all device function. The programmed parameters are stored in an EEPROM and being kept in case of a power failure. The plug-on display is simply plugged in between connector and socket; it is then ready for operation.

#### **ELECTRICAL CONNECTION**

Positive pole (+ U) is connected to pin No. 1, negative pole (0 V) is connected to pin No. 2. The plug-on display is powered by the current loop of the 4 to 20 mA, no additional auxiliary power is required.