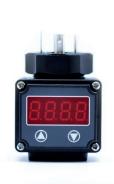

# LOCAL PROCESS INDICATOR LDU-401

- For local display of measured value (level)
- Easy direct mounting onto a level meter under connector
- 4-digit LED display
- · Easy setting by 2 button
- Processor control of display
- Powered from current loop (4 ... 20 mA)

**LDU-401 process indicator** is fit for all level meters with 4 ... 20 mA with 2-wire technique. Customer can use the two buttons to program the zero point, span, decimal point, damping and alarm point etc. Over or under range are displayed as a message. The integrated smart diagnostic system continuously monitors all device function. The programmed parameters are stored in an EEPROM and being kept in case of a power failure. The plug-on display is simply plugged in between connector and socket; it is then ready for operation.