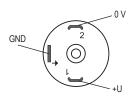

#### **ELECTRICAL CONNECTION**

Positive pole (+ U) is connected to pin No. 1, negative pole (0 V) is connected to pin No. 2. The plug-on display is powered by the current loop of the 4 to 20 mA, no additional auxiliary power is required.

Fig. 1: LDU-401 socket