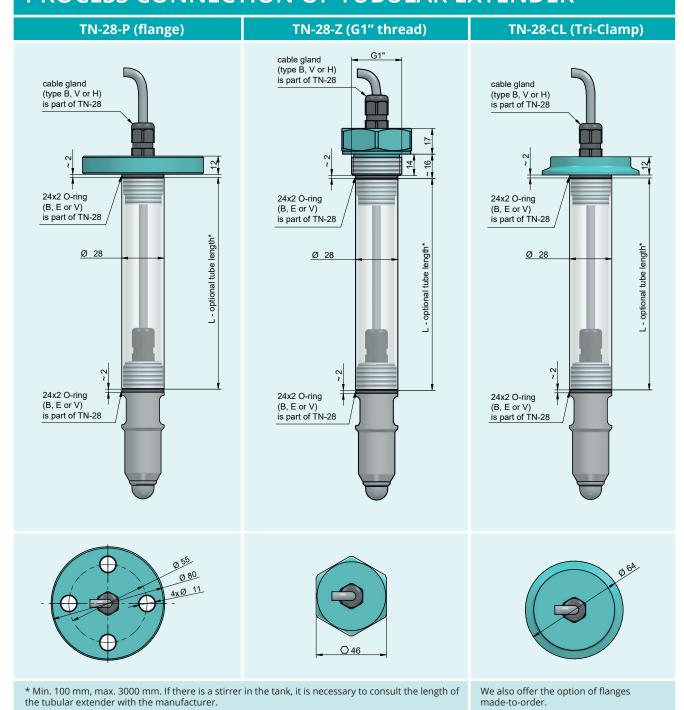

#### PROCESS CONNECTION OF TUBULAR EXTENDER

| Standard material performance            |                                      |                                                                                                                                               |
|------------------------------------------|--------------------------------------|-----------------------------------------------------------------------------------------------------------------------------------------------|
| Tube 28 x 2.5                            |                                      | stainless steel W. No. 1.4404<br>(AISI 316 L)                                                                                                 |
| Process<br>connection                    | Flange mounting G1" thread Tri-Clamp | stainless steel W. No. 1.4301<br>(AISI 304)*<br>stainless steel W. No. 1.4301<br>(AISI 304)*<br>stainless steel W. No. 1.4404<br>(AISI 316 L) |
| Seal under flange /<br>threaded mounting |                                      | AFM 38                                                                                                                                        |
| O-ring                                   |                                      | NBR / EPDM / FPM                                                                                                                              |
| Cable gland                              |                                      | PA / NBR plastics                                                                                                                             |
| Minimum tubular extender length          |                                      | 100 mm                                                                                                                                        |
| Maximal tubular extender length          |                                      | 3000 mm**                                                                                                                                     |

 $<sup>\</sup>mbox{*}$  By agreement, it is possible to choose stainless steel W. No. 1.4404 (AISI 316 L).

<sup>\*\*</sup> If there is a stirrer in the tank, it is necessary to consult the length of the tubular extender with the manufacturer.