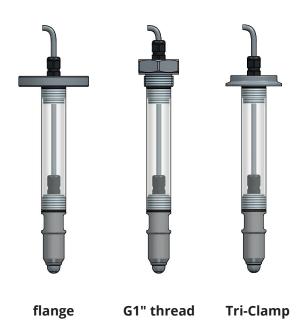

# TUBULAR EXTENDER

Accessories for RFLS-28 high-frequency level sensors

( (

- The tubular extender is used for vertical mounting of the RFLS-28 sensor in tanks, vessels and sumps
- Choice from three types of process connection: flange, G1" thread or Tri-Clamp