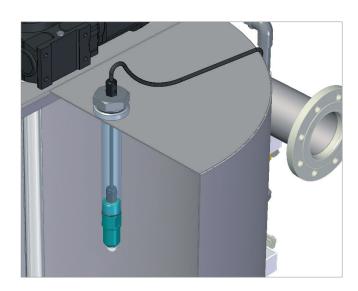

# TUBULAR EXTENDER

Accessories for RFLS-28 high-frequency level sensors

( (

- The tubular extender is used for vertical mounting of the RFLS-28 sensor in tanks, vessels and sumps
- Choice from three types of process connection: flange, G1" thread or Tri-Clamp