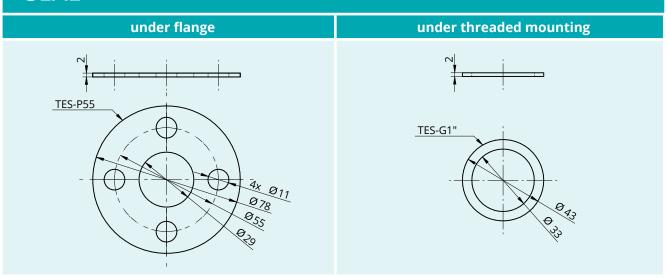

### **SEAL**

| Standard material performance            |                                      |                                                                                                                                               |
|------------------------------------------|--------------------------------------|-----------------------------------------------------------------------------------------------------------------------------------------------|
| Tube 28 x 2.5                            |                                      | stainless steel W. No. 1.4404<br>(AISI 316 L)                                                                                                 |
| Process<br>connection                    | Flange mounting G1" thread Tri-Clamp | stainless steel W. No. 1.4301<br>(AISI 304)*<br>stainless steel W. No. 1.4301<br>(AISI 304)*<br>stainless steel W. No. 1.4404<br>(AISI 316 L) |
| Seal under flange /<br>threaded mounting |                                      | AFM 38                                                                                                                                        |
| O-ring                                   |                                      | NBR / EPDM / FPM                                                                                                                              |
| Cable gland                              |                                      | PA / NBR plastics                                                                                                                             |
| Minimum tubular extender length          |                                      | 100 mm                                                                                                                                        |
| Maximal tubular extender length          |                                      | 3000 mm**                                                                                                                                     |