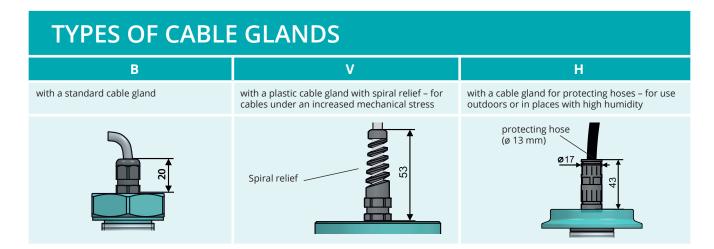

| Standard material performance            |                                      |                                                                                                                                               |
|------------------------------------------|--------------------------------------|-----------------------------------------------------------------------------------------------------------------------------------------------|
| Tube 28 x 2.5                            |                                      | stainless steel W. No. 1.4404<br>(AISI 316 L)                                                                                                 |
| Process<br>connection                    | Flange mounting G1" thread Tri-Clamp | stainless steel W. No. 1.4301<br>(AISI 304)*<br>stainless steel W. No. 1.4301<br>(AISI 304)*<br>stainless steel W. No. 1.4404<br>(AISI 316 L) |
| Seal under flange /<br>threaded mounting |                                      | AFM 38                                                                                                                                        |
| O-ring                                   |                                      | NBR / EPDM / FPM                                                                                                                              |
| Cable gland                              |                                      | PA / NBR plastics                                                                                                                             |
| Minimum tubular extender length          |                                      | 100 mm                                                                                                                                        |
| Maximal tubular extender length          |                                      | 3000 mm**                                                                                                                                     |