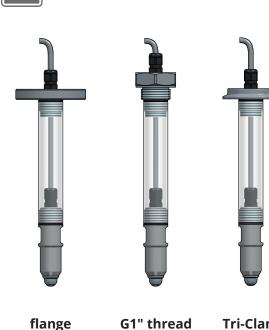

### **Accessories for RFLS-28** high-frequency level sensors

**Tri-Clamp** 

- The tubular extender is used for vertical • mounting of the RFLS-28 sensor in tanks, vessels and sumps
- Choice from three types of • process connection: flange, G1" thread or Tri-Clamp

| Standard material performance            |                 |                                               |  |
|------------------------------------------|-----------------|-----------------------------------------------|--|
| Tube 28 x 2.5                            |                 | stainless steel W. No. 1.4404<br>(AlSl 316 L) |  |
| Duesees                                  | Flange mounting | stainless steel W. No. 1.4301<br>(AISI 304)*  |  |
| Process<br>connection                    | G1" thread      | stainless steel W. No. 1.4301<br>(AISI 304)*  |  |
|                                          | Tri-Clamp       | stainless steel W. No. 1.4404<br>(AISI 316 L) |  |
| Seal under flange /<br>threaded mounting |                 | AFM 38                                        |  |
| O-ring                                   |                 | NBR / EPDM / FPM                              |  |
| Cable gland                              |                 | PA / NBR plastics                             |  |
| Minimum tubular extender length          |                 | 50 mm                                         |  |
| Maximal tubular extender length          |                 | 3000 mm**                                     |  |
|                                          |                 |                                               |  |