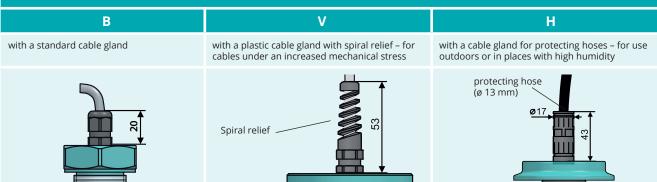

s                             |  |
| Minimum tubular extender length          |                 | 50 mm                                         |  |
| Maximal tubular extender length          |                 | 3000 mm**                                     |  |
|                                          |                 |                                               |  |

\* By agreement, it is possible to choose stainless steel

W. No. 1.4404 (AISI 316 L).

\*\* If there is a stirrer in the tank, it is necessary to consult the length of the tubular extender with the manufacturer.



\* If there is a stirrer in the tank, it is necessary to consult the length of the tubular extender with the manufacturer.

We also offer the option of flanges made-to-order.

## **TYPES OF CABLE GLANDS**



### SEAL

# under flangeunder threaded mounting $f = ES \cdot P55$ $f = G \cdot TES \cdot G1^{*}$ $f = G \cdot TES \cdot G1^{*}$

### **ORDER CODE**



Dinel, s.r.o. U Tescomy 249, 760 01 Zlín, Czech Republic tel.: +420 577 002 003 email: sale@dinel.cz



version: 03/2021

www.dinel.cz