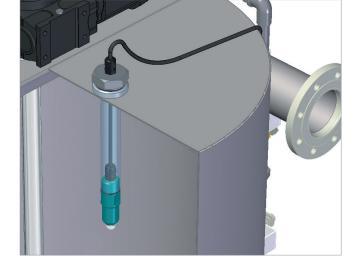

### **Accessories for RFLS-28** high-frequency level sensors

**Tri-Clamp** 

- The tubular extender is used for vertical • mounting of the RFLS-28 sensor in tanks, vessels and sumps
- Choice from three types of • process connection: flange, G1" thread or Tri-Clamp