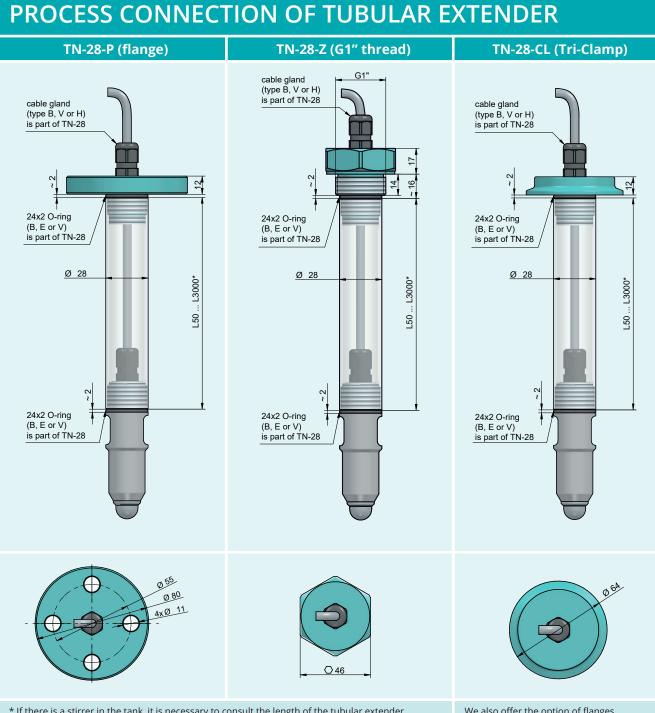

### **Accessories for RFLS-28** high-frequency level sensors

**Tri-Clamp** 

- The tubular extender is used for vertical • mounting of the RFLS-28 sensor in tanks, vessels and sumps
- Choice from three types of • process connection: flange, G1" thread or Tri-Clamp

| Standard material performance            |                 |                                               |  |
|------------------------------------------|-----------------|-----------------------------------------------|--|
| Tube 28 x 2.5                            |                 | stainless steel W. No. 1.4404<br>(AlSl 316 L) |  |
| Duesees                                  | Flange mounting | stainless steel W. No. 1.4301<br>(AISI 304)*  |  |
| Process<br>connection                    | G1" thread      | stainless steel W. No. 1.4301<br>(AISI 304)*  |  |
|                                          | Tri-Clamp       | stainless steel W. No. 1.4404<br>(AISI 316 L) |  |
| Seal under flange /<br>threaded mounting |                 | AFM 38                                        |  |
| O-ring                                   |                 | NBR / EPDM / FPM                              |  |
| Cable gland                              |                 | PA / NBR plastics                             |  |
| Minimum tubular extender length          |                 | 50 mm                                         |  |
| Maximal tubular extender length          |                 | 3000 mm**                                     |  |
|                                          |                 |                                               |  |

\* By agreement, it is possible to choose stainless steel

W. No. 1.4404 (AISI 316 L).

\*\* If there is a stirrer in the tank, it is necessary to consult the length of the tubular extender with the manufacturer.

\* If there is a stirrer in the tank, it is necessary to consult the length of the tubular extender with the manufacturer.

We also offer the option of flanges made-to-order.